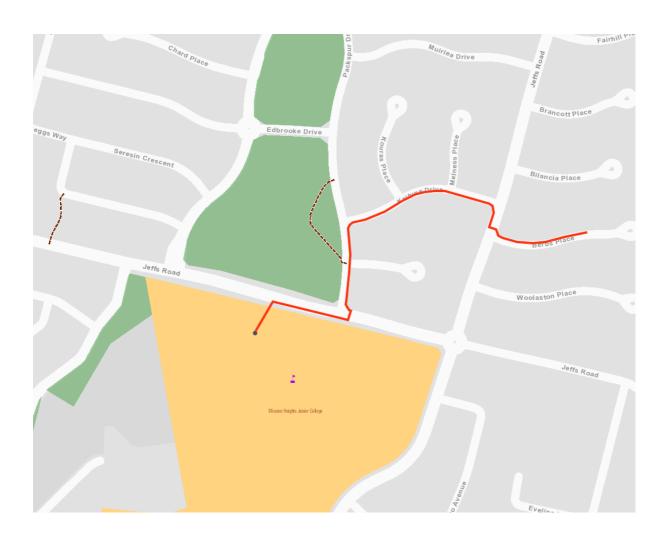

## Mission Height Primary WALKING SCHOOL BUS ROUTES

| Beros Route 10 Beros Pl Mon Tue Wed Thu Fri 8:20am Corrina and Tinny 021 457 404 | Route | Bus name    | Departs from | Days bus runs       | Departs | Parent coordinator | Contact details |
|----------------------------------------------------------------------------------|-------|-------------|--------------|---------------------|---------|--------------------|-----------------|
|                                                                                  |       | Beros Route | 10 Beros Pl  | Mon Tue Wed Thu Fri | 8:20am  | Corrina and Tinny  | 021 457 404     |